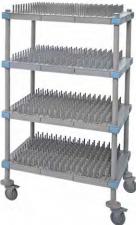

**SANITATION WITH DURABILITY** 

PRONGED DRYING RACK **COMPLETE UNITS** 

# QPM244268PDR2

# **DRYING CRADLES**

Easily attaches to shelf frames. Perfect for dishes, drying cups, glassware, or trays. 1-1/2" spacing between each 2-3/4"H prong.

# **PRONGED DRYING CRADLE**

**QPDR2** 

Easily attaches to shelf frames. Perfect for dishes, drying cups, glassware, or trays. 2-1/2" spacing between each 2-3/4"H prong.