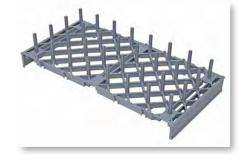

# **WAVED DRYING AND STORAGE CRADLE**

Easily attaches to shelf frames. Perfect for drying dishes and flat boards.