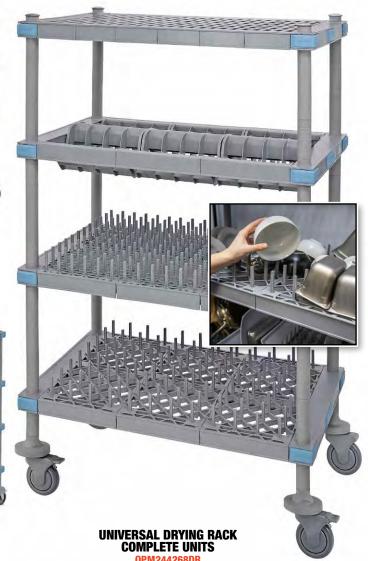

# Millenia Drying Racks

# **BUILT FOR EFFICIENT** AND CONVENIENT DRYING NEW

Drying racks allow items to be spread out reducing the risk of mold and bacteria growth. All drying rack complete units include 4 shelf frames with corresponding cradles or shelf plates, 4 posts and mobile kit.

| MODEL<br>NO.                    | NOMINAL<br>DIMENSIONS<br>W" x L" x H" | SHIP<br>WGT |
|---------------------------------|---------------------------------------|-------------|
| Millenia Universal Drying Racks |                                       |             |
| QPM243068DR                     | 24" x 30" x 68"                       | 58 lbs      |
| QPM244268DR                     | 24" x 42" x 68"                       | 67 lbs      |
| QPM245468DR                     | 24" x 54" x 68"                       | 78 lbs      |
| Millenia Pronged Drying Racks   |                                       |             |
| QPM243068PDR1                   | 24" x 30" x 68"                       | 54 lbs      |
| QPM244268PDR1                   | 24" x 42" x 68"                       | 62 lbs      |
| QPM245468PDR1                   | 24" x 54" x 68"                       | 70 lbs      |
| QPM243068PDR2                   | 24" x 30" x 68"                       | 62 lbs      |
| QPM244268PDR2                   | 24" x 42" x 68"                       | 74 lbs      |
| QPM245468PDR2                   | 24" x 54" x 68"                       | 86 lbs      |
| Millenia Waved Drying Racks     |                                       |             |
| QPM243068WDR                    | 24" x 30" x 68"                       | 62 lbs      |
| QPM244268WDR                    | 24" x 42" x 68"                       | 74 lbs      |
| QPM245468WDR                    | 24" x 54" x 68"                       | 86 lbs      |