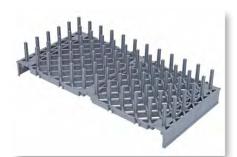

# **DRYING CRADLES**

Easily attaches to shelf frames. Perfect for dishes, drying cups, glassware, or trays. 1-1/2" spacing between each 2-3/4"H prong.

# **PRONGED DRYING CRADLE**

**QPDR2** 

Easily attaches to shelf frames. Perfect for dishes, drying cups, glassware, or trays. 2-1/2" spacing between each 2-3/4"H prong.