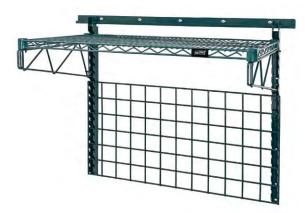

# SGK-401836-1P

## **Medium-Duty Task Station**

- Wall storage space with a 1836P wire shelf
- 18" x 36" grid space
- 40" track
- Antimicrobial additive protects the epoxy coating from bacteria, mold, and mildew.

Metal finishes: ♠P ♠GY

Ship Weight - 38 lbs

# Unit consists of:

- 1 Wall Track SG-WT40P
- 2 Upright SG-U31P
- 2 Single Cantilever Arm SG-CS18P
- 1 Shelf 18" x 36" 1836P
- 1 Wire Grid SG-1836P