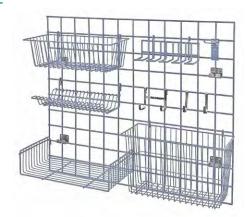

### **SGK-3036-1GY**

### **Light-Duty Task Station**

- · Wall storage space ideal for Wash Stations
- 30" x 36" grid space
- · Easy to rearrange accessories
- Antimicrobial additive protects the epoxy coating from bacteria, mold, and mildew.

Metal finishes: ♠P ♠GY

Ship Weight - 44 lbs

#### Unit consists of:

- 1 Wire Grid SG-3036GY
- 1 Basket 17-3/8" x 7-1/2" x 5" SG-B1775GY
- 1 Basket 17-3/8" x 7-1/2" x 10" SG-B17710GY
- 1 Shelf 9" x 18" SG-S918GY
- 1 Drying Rack- SG-LH1384GY
- 1 Utensil Holder SG-UH4GY
- 1 Hook SG-HOOK6GY
- 2 Hook SG-HOOKSM
- 1 Hook SG-HOOKDB
- 1 Mounting Bracket SG-DWB