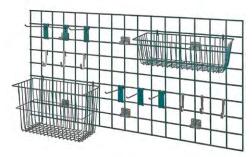

### SGK-2448-1P

### **Light-Duty Task Station**

- Wall storage space ideal for Prep Stations
- 24" x 48" grid space
- Easy to rearrange accessories
- Antimicrobial additive protects the epoxy coating from bacteria, mold, and mildew.

Metal finishes: P GY

Ship Weight - 47 lbs

### Unit consists of:

- 1 Wire Grid SG-2448P
- 1 Basket 17-3/8" x 7-1/2" x 5" SG-B1775P
- 1 Basket 17-3/8" x 7-1/2" x 10" SG-B17710P
- 6 Hook SG-HOOK6P
- 6 Hook SG-HOOKSM
- 1 Mounting Bracket SG-DWB