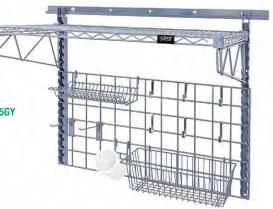

### SGK-401836-2GY

#### **Medium-Duty Task Station**

- · Wall storage space with a 1836P wire shelf, ideal for Wash Stations
- 18" x 36" grid space
- 40" track
- Antimicrobial additive protects the epoxy coating from bacteria, mold, and mildew.

Metal finishes: ♠P ♠GY

Ship Weight - 57 lbs

### Unit consists of:

- 1 Wall Track SG-WT40GY
- 2 Upright SG-U31GY
- 2 Single Cantilever Arm SG-CS18GY
- 1 Shelf 18" x 36" 1836GY
- 1 Wire Grid SG-1836GY
- 1 Basket 17-3/8" x 7-1/2" x 5" SG-B1775GY
- 1 Drying Rack SG-LH1384GY
- 1 Flatware Cylinder SG-CH
- 1 Cylinder Holder- SG-CMBGY
- 2 Hook SG-HOOK6GY
- 6 Hook SG-HOOKSM