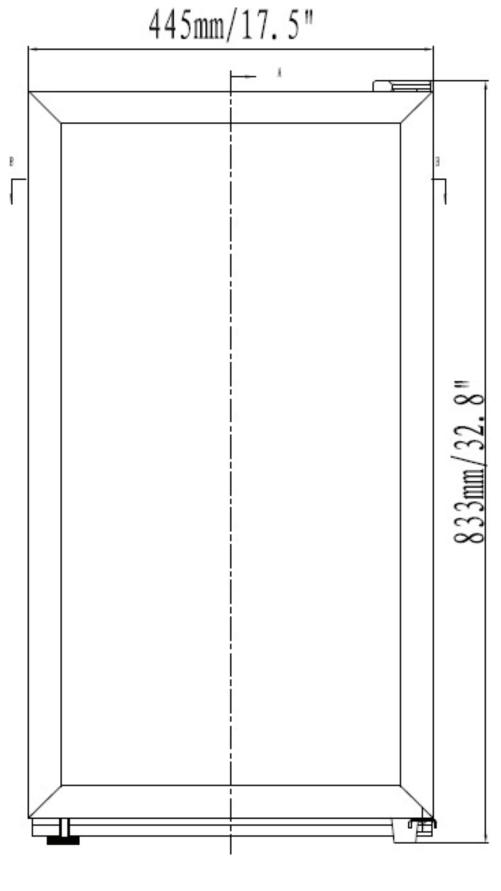

#### Cabinet Dims (in) NEMA Crated Cord Model Shelves Bottles Quantity HP Voltage Amp Length (ft) Plug Weight (lbs) Depth Width Height MXW-105 32 17.5 32.8" 6 ft. 62/68 lbs. 19.7 1/10 115/60/1 5-15P