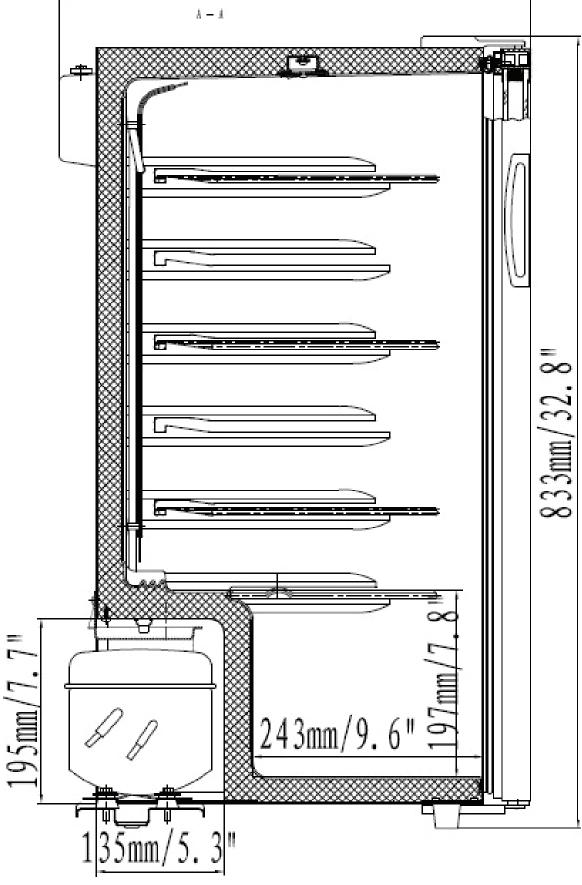

#### Cabinet Dims (in) NEMA Crated Cord Model Shelves Bottles Quantity HP Voltage Amp Length (ft) Plug Weight (lbs) Depth Width Height MXW-105 32 17.5 32.8" 6 ft. 62/68 lbs. 19.7 1/10 115/60/1 5-15P