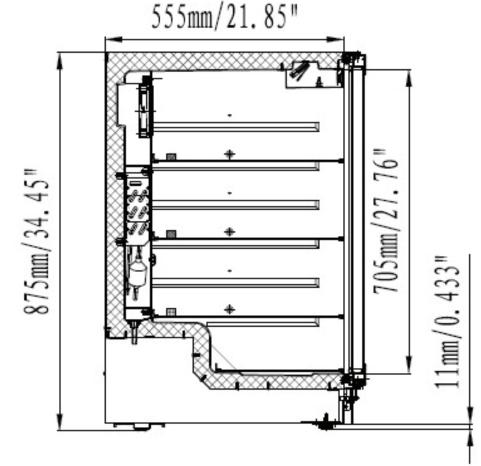

#### Product Details

- Uses R600a Refrigerant, which is eco-friendly and more efficient
- Frost Free Design
- Refrigeration System maintains temperature between 37°F and 65°F
- Interior BLUE LED lighting for better viewing of your offerings
- Dual Digital temperature control (Left & Right) to adjust to the correct temperature of your needs on either side of the cooler for your specific needs
- Dual Swing Glass Door, stainless steel door frame, stainless steel handle
- Exterior: Black Coated Steel and the interior is HIPS material, black
- Magnetic Door Gaskets, easily removed for cleaning
- Wire Shelves are adjustable PVC coated
- Four (4) leveling feet included

## Specifications

MOTAK reserves the right to make changes to the design or specifications without prior notice.