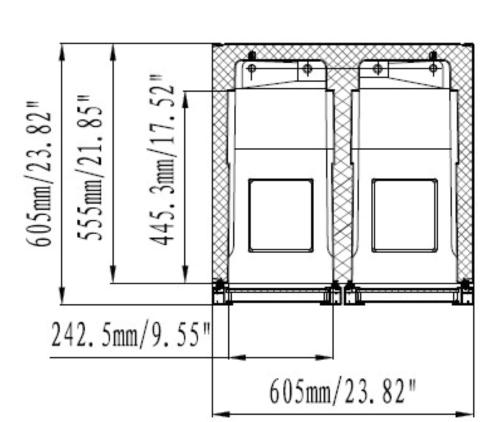

#### Product Details

- Uses R600a Refrigerant, which is eco-friendly and more efficient
- Frost Free Design
- Refrigeration System maintains temperature between 37°F and 65°F
- Interior BLUE LED lighting for better viewing of your offerings
- Dual Digital temperature control (Left & Right) to adjust to the correct temperature of your needs on either side of the cooler for your specific needs
- Dual Swing Glass Door, stainless steel door frame, stainless steel handle
- Exterior: Black Coated Steel and the interior is HIPS material, black
- Magnetic Door Gaskets, easily removed for cleaning
- Wire Shelves are adjustable PVC coated
- Four (4) leveling feet included

## Specifications

MOTAK reserves the right to make changes to the design or specifications without prior notice.