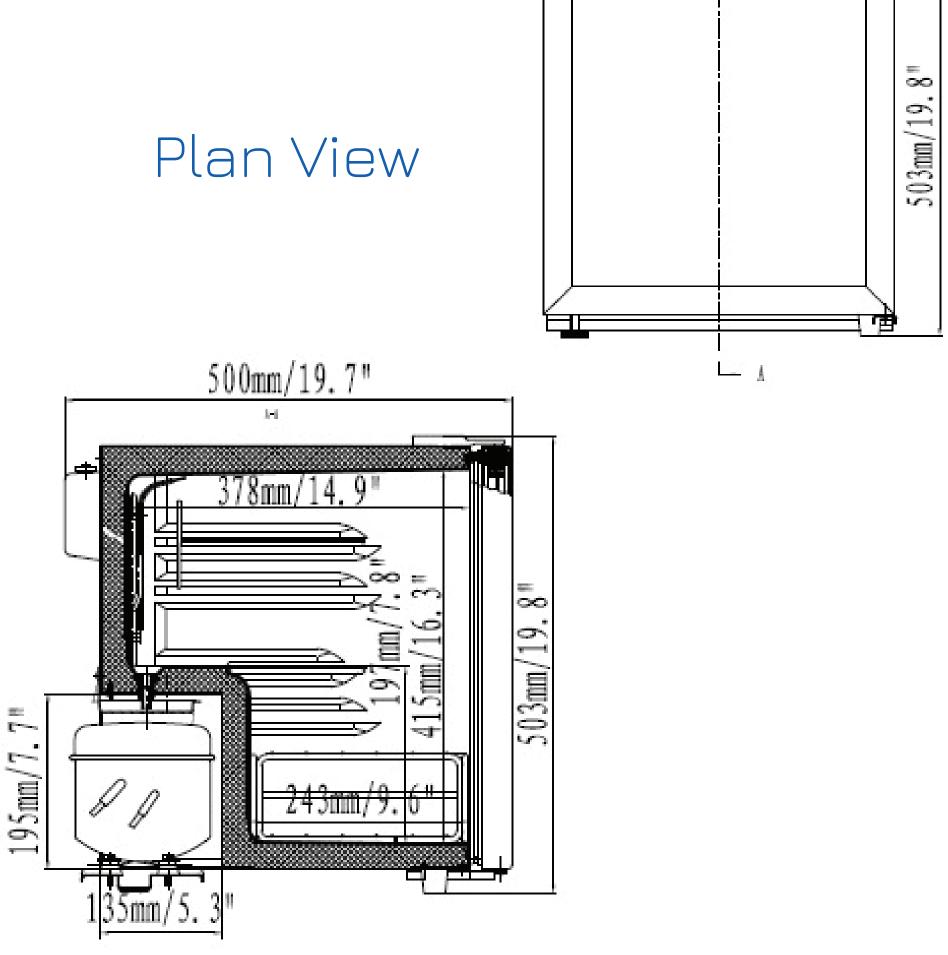

## Specifications

|  | Model | Shelves | Bottles Quantity | Cabinet Dims (in) |       |        |    |         |     | NEMA | Cord        | Crated       |
|--|-------|---------|------------------|-------------------|-------|--------|----|---------|-----|------|-------------|--------------|
|  |       |         |                  | Width             | Depth | Height | HP | Voltage | Amp | Plug | Length (ft) | Weight (lbs) |
|  |       |         |                  |                   |       |        |    |         |     |      |             |              |