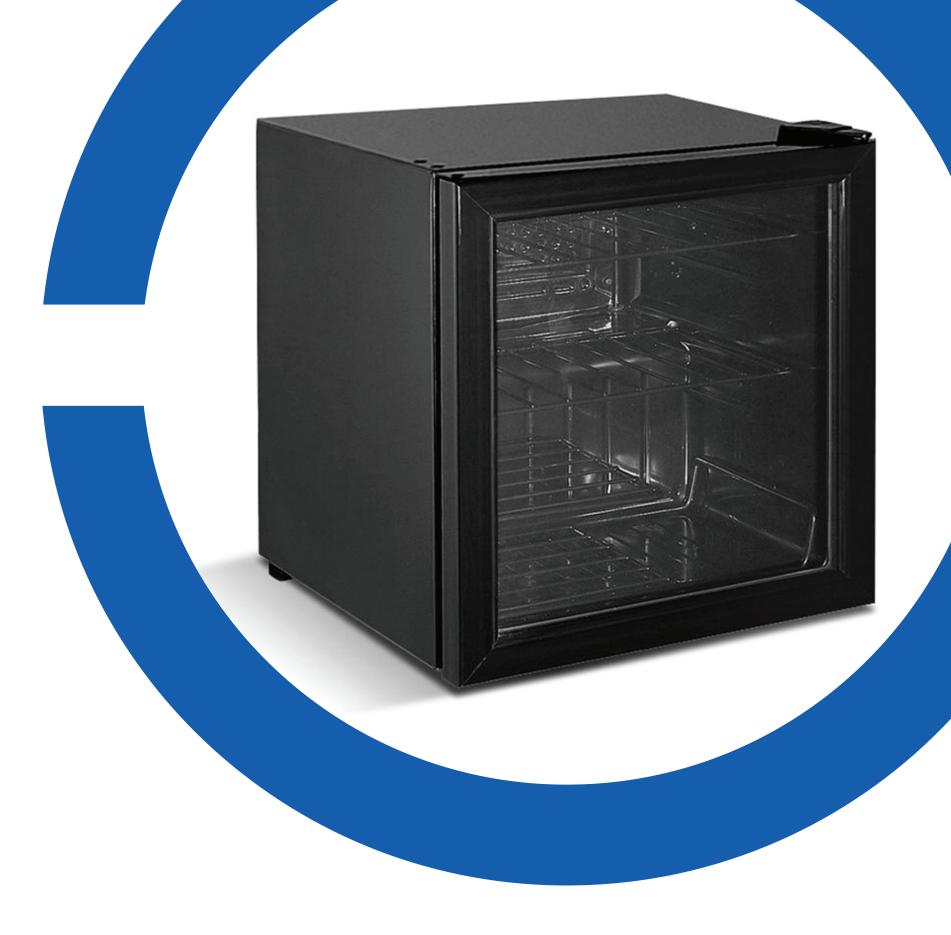

## Product Details

- Uses R600a Refrigerant, which is eco-friendly and more efficient
- Refrigeration System maintains temperature between 43°F and 57°F
- Interior BLUE LED lighting for better viewing of your offerings
- Mechanical temperature control to adjust to the correct temperature of your needs
- Swing Glass Door, reversible to fit your space
- Shelves are adjustable PVC coated

- Exterior: Black Coated Steel and the interior is HIPS material, black
- Four (4) leveling feet included

Not suitable for installation in non-commercial or residential applications.

Warranty

WARRANTY: 1 year parts and labor