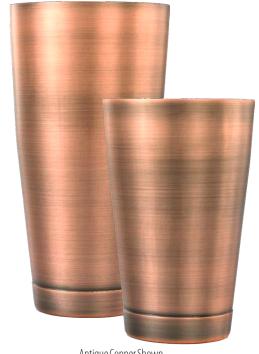

Antique Copper Shown

## 28 OZ. & 18 OZ. SHAKER/TIN SETS

One each full and half size shaker. Use in combination or individually.