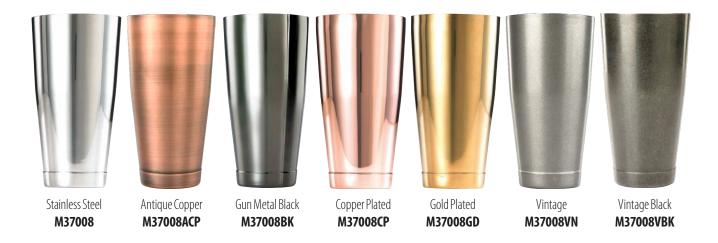

## BAR SHAKERS/TINS

The work horse of every bar and lounge. These shakers/tins work together or with mixing glasses. Designed for a solid seal, balanced shake and easy separation every time.

- > Capped bottom for greater durability.
- > Satin finish interior to hide wear.
- > Heavy-gauge 18-8 stainless steel to maintain shape.
- > 7 different exterior finishes to complement any decor.

## 18 OZ. SHAKERS/TINS

Half size shaker. Accommodates full size shaker or mixing glass. 3 1/2" top diam., 5" h.

Stainless Steel M37007

Antique Copper M37007ACP

Gun Metal Black M37007BK

Copper Plated M37007CP

Gold Plated M37007GD

Vintage M37007VN

Vintage Black M37007VBK