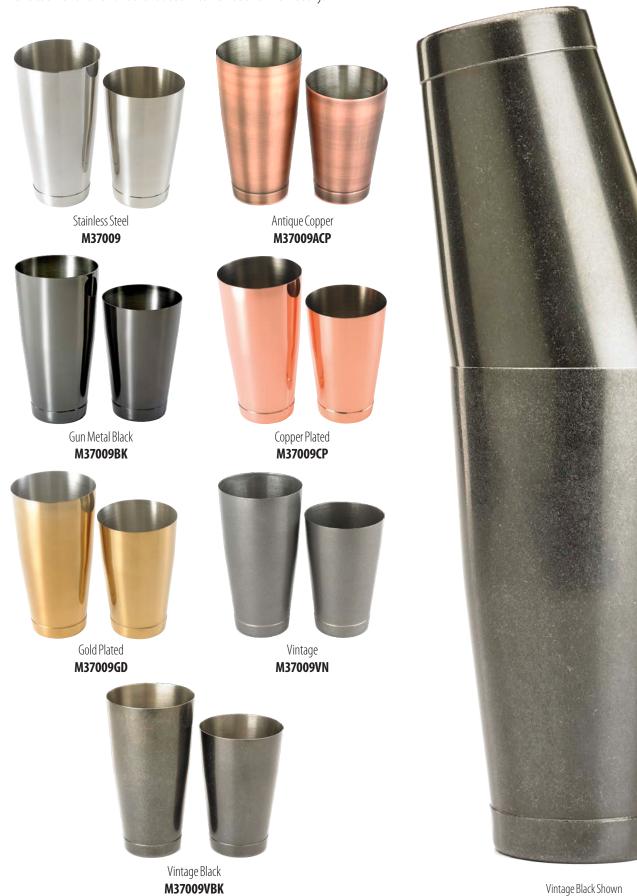

## 28 OZ. & 18 OZ. SHAKER/TIN SETS

One each full and half size shaker. Use in combination or individually.

## 28 OZ. SHAKERS/TINS

Full size shaker. Accommodates half size shaker or mixing glass. 3 5/8" top diam., 7" h.

## 18 OZ. SHAKERS/TINS

Half size shaker. Accommodates full size shaker or mixing glass. 3 1/2" top diam., 5" h.

Stainless Steel M37007

Antique Copper M37007ACP

Gun Metal Black M37007BK

Copper Plated M37007CP

Gold Plated M37007GD

Vintage M37007VN

Vintage Black M37007VBK