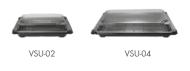

| Code   | Product                                  | Case qty | Compostability |
|--------|------------------------------------------|----------|----------------|
| VSU-02 | No.2 PLA sushi combo (7.1 x 5.4 x 1.5in) | 300      | 41)            |
| VSU-04 | No.4 PLA sushi combo (8.3 x 5.4 x 1.5in) | 300      | 4              |