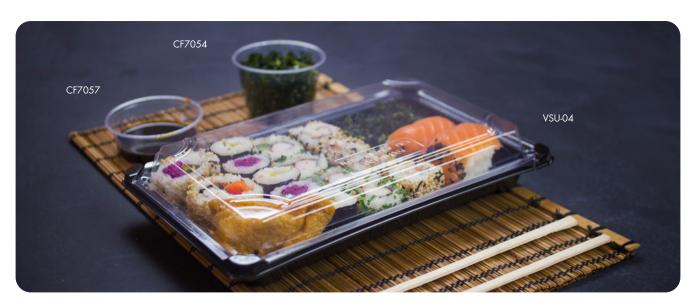

## **SUSHITRAYS**

Tray and lid combos for cold food platters like cookies, sushi, cheeses and deli selections. Label with our compostable stickers (page 33). Black base with clear lid for excellent presentation. Made from plant-based PLA.

| Code   | Product                                  | Case qty | Compostability |
|--------|------------------------------------------|----------|----------------|
| VSU-02 | No.2 PLA sushi combo (7.1 x 5.4 x 1.5in) | 300      | 41)            |
| VSU-04 | No.4 PLA sushi combo (8.3 x 5.4 x 1.5in) | 300      | 4              |