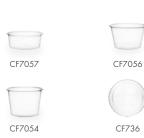

| CF7057 | 2oz / 60ml PLA cold portion pot                  | 2000 |     |
|--------|--------------------------------------------------|------|-----|
| CF7056 | 3oz / 90ml PLA cold portion pot                  | 2000 |     |
| CF7054 | 4oz / 120ml PLA cold portion pot                 | 2000 | TŪV |
| CF736  | PLA portion pot lid (fits 2-4oz / 60-120ml pots) | 2000 | TŪV |