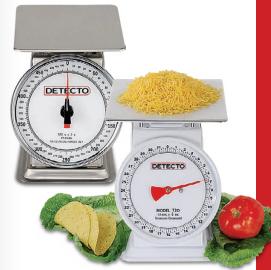

## **TOP LOADING DIAL SCALES**

PT and T Series Top Loading Dial Scales

Available in baked enamel or stainless steel, DETECTO's PT and T series are the top loader product lines of choice. They feature sturdy construction, stability, convenient weight viewing angle, bright-red pointer, and temperature compensation for dependable accuracy and easy readability. Available in a number of different capacities, these top loaders can be used for a variety of applications. Most models feature a 5.75-in-square stainless steel platform. Some models include a bowl.