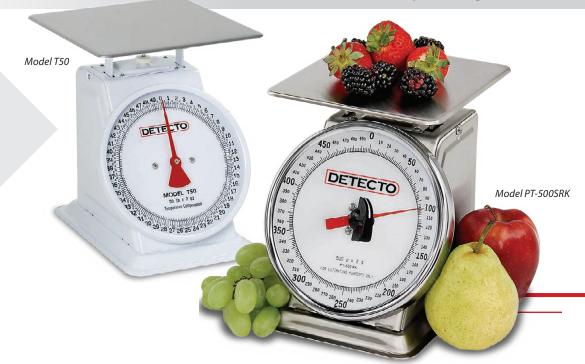

## Model PT-500SRK

Model T-2-D

## **TOP LOADING DIAL SCALES**

PT and T Series Top Loading Dial Scales

Available in baked enamel or stainless steel, DETECTO's PT and T series are the top loader product lines of choice. They feature sturdy construction, stability, convenient weight viewing angle, bright-red pointer, and temperature compensation for dependable accuracy and easy readability. Available in a number of different capacities, these top loaders can be used for a variety of applications. Most models feature a 5.75-in-square stainless steel platform. Some models include a bowl.