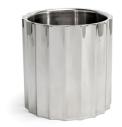

14.5" Round Brushed Stainless Soho Bowl - 350 oz - Silver 14.5 dia x 4.5 in | 37 dia x 11.5 cm, 10.4 L pack 1 BBO040BSS28

7.25" Round Mirrored Stainless Fluted Champagne/Wine Cooler - 160 oz - Silver 7.25 dia x 7.5 in | 18.5 dia x 19 cm, 4.7 L pack 1 SIB003MSS28