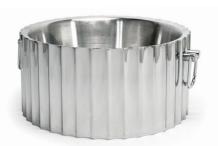

14.5" Round Brushed Stainless Soho Bowl - 350 oz - Silver 14.5 dia x 4.5 in | 37 dia x 11.5 cm, 10.4 L pack 1 BBO040BSS28

7.25" Round Mirrored Stainless Fluted Champagne/Wine Cooler - 160 oz - Silver 7.25 dia x 7.5 in | 18.5 dia x 19 cm, 4.7 L pack 1 SIB003MSS28