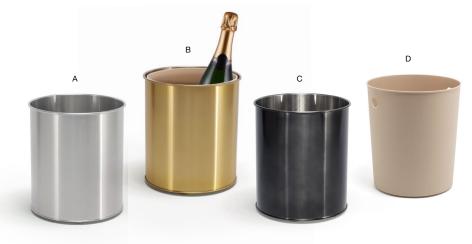

## **BUFFET ESSENTIAL ELEMENTS - BEVERAGE TUBS**

- A 7 qt Brushed Stainless Cylinder Silver pack 4 RWA024BSS21 8.25 dia x 9.25 in | 20.8 dia x 23.2 cm, 6.6 L
- B 7 qt Brushed Stainless Cylinder Matte Brass pack 4 RWA024GOS21 8.25 dia x 9.25 in | 20.8 dia x 23.2 cm, 6.6 L
- C 7 qt Brushed Stainless Cylinder Matte Black pack 4 RWA024BKS21 8.25 dia x 9.25 in | 20.8 dia x 23.2 cm, 6.6 L
- D 8" PP Cylinder Liner Beige pack 12 RWL007GYT23 7.75 dia x 8 in, 5 qt | 19.4 dia x 20.1 cm, 4.7 L