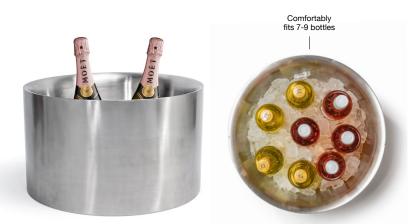

15.5" Round Brushed Stainless Double Wall Soho Beverage Tub - 530oz - Silver 15.5 dia x 9 in | 39.1 dia x 23 cm, 15.7 L pack 1 SIB001BSS28

> Comfortably fits 5-7 bottles

14.5" Round Mirrored Stainless Fluted Beverage Tub - 350 oz - Silver 14.5 dia x 7 in | 37 dia x 18 cm, 10.4 L pack 1 SIB002MSS28