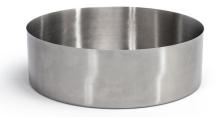

15.5" Round Brushed Stainless Double Wall Soho Beverage Tub - 530oz - Silver 15.5 dia x 9 in | 39.1 dia x 23 cm, 15.7 L pack 1 SIB001BSS28

> Comfortably fits 5-7 bottles

14.5" Round Mirrored Stainless Fluted Beverage Tub - 350 oz - Silver 14.5 dia x 7 in | 37 dia x 18 cm, 10.4 L pack 1 SIB002MSS28