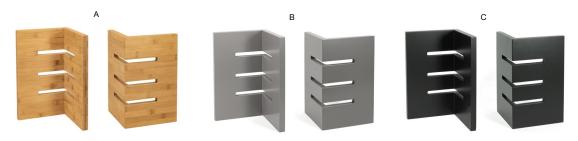

MAXIMIZES SPACE | VERSATILE DESIGNS | THREE FINISHES

A 13" Bamboo L Slotted Riser - Set of 2 - Natural pack 2 BHO144BBB20 7.5 sq x 13 in | 19 sq x 33 cm

B 13" Bamboo L Slotted Riser - Set of 2 - Smoke pack 2 BHO144GYB20 7.5 sq x 13 in | 19 sq x 33 cm

C 13" Bamboo L Slotted Riser - Set of 2 - Black pack 2 BHO144BKB20 7.5 sq x 13 in | 19 sq x 33 cm

A 9" Bamboo L Risers pack 2 BHO062BB20 C 6.25" Bamboo L Risers pack 2 BHO032BB20 E 3" Bamboo L Risers pack 2 BHO033BBB20 - Set of 2 - Natural