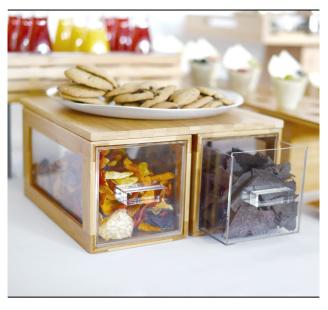

A 13" Bamboo Risers - Set of 2 - Natural 6.75 sq x 13 in | 17.1 sq x 33.3 cm

B Acrylic Display Drawer 13.5 x 6 sq in | 34.3 x 15.5 sq cm

**A+B** Bamboo Housing/Drawer Set 14 x 6.75 x 6.75 in | 35.3 x 17.1 x 17.1 cm