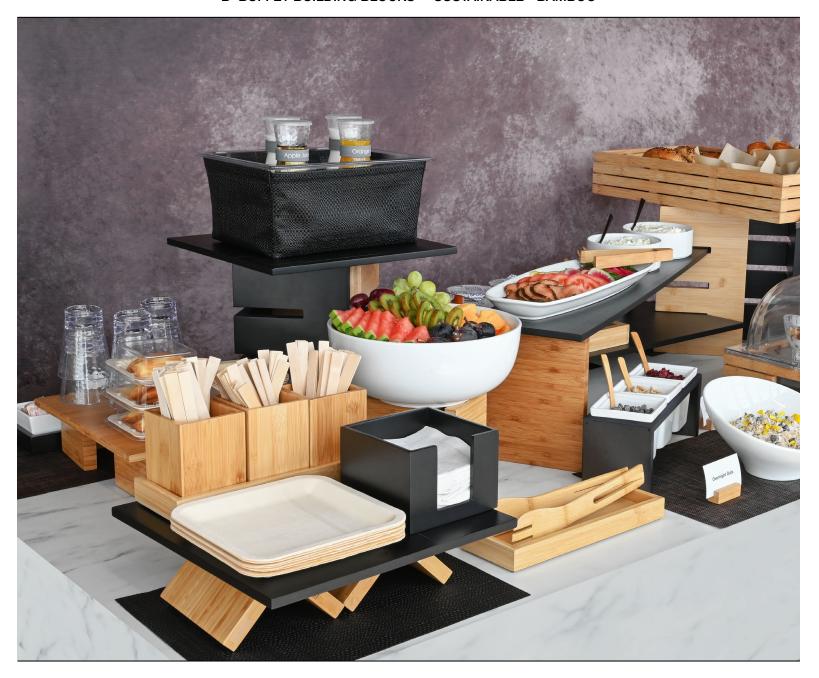

## BAMBOO black, natural & smoke

The versatile pieces of our Bamboo buffet collection are designed for functionality, sustainability, and durability. This collection is essential to your buffet presentation with its eco-friendly properties and natural antimicrobial features.

MAXIMIZES SPACE | VERSATILE DESIGNS | THREE FINISHES

A 13" Bamboo L Slotted Riser - Set of 2 - Natural pack 2 BHO144BBB20 7.5 sq x 13 in | 19 sq x 33 cm

B 13" Bamboo L Slotted Riser - Set of 2 - Smoke pack 2 BHO144GYB20 7.5 sq x 13 in | 19 sq x 33 cm