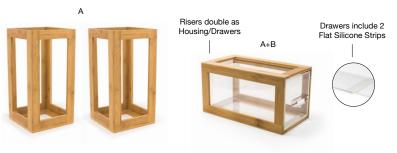

A 13" Bamboo Risers - Set of 2 - Natural 6.75 sq x 13 in | 17.1 sq x 33.3 cm

B Acrylic Display Drawer 13.5 x 6 sq in | 34.3 x 15.5 sq cm

**A+B** Bamboo Housing/Drawer Set 14 x 6.75 x 6.75 in | 35.3 x 17.1 x 17.1 cm

Replacement Flat Silicone Strip - Bag of 2 BHO107CLT88

pack 1 **BRI010BBB28** 

pack 2 BHO079CLT20

pack 2 BHO084BBB20