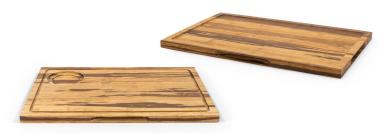

## CRUSHED BAMBOO natural

Our Crushed Bamboo Boards offer practicality and versatility, featuring four indented handles for effortless lifting and transport. They are designed with a well on one side to be seamlessly assembled with our Front of the House<sup>®</sup> accessories, allowing for easy mixing and matching.

UNIQUE SERVING | LIGHTWEIGHT & DURABLE | REVERSIBLE

**14" x 9" Reversible Crushed Bamboo Board** 14 x 9 x .5 in | 35.7 x 23 x 1.5 cm pack 4 **SPT052MUB21** 

**13" x 7" Reversible Crushed Bamboo Board** 13 x 7 x .5 in | 33 x 18 x 1.5 cm pack 4 **SPT051MUB21** 