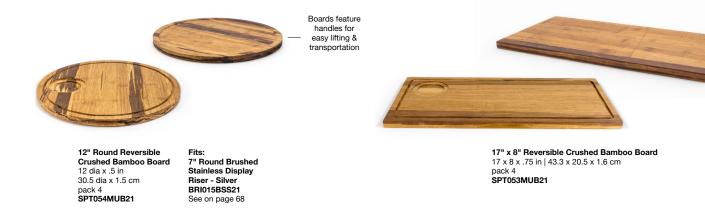

## CRUSHED BAMBOO natural

Our Crushed Bamboo Boards offer practicality and versatility, featuring four indented handles for effortless lifting and transport. They are designed with a well on one side to be seamlessly assembled with our Front of the House<sup>®</sup> accessories, allowing for easy mixing and matching.

UNIQUE SERVING | LIGHTWEIGHT & DURABLE | REVERSIBLE

**14" x 9" Reversible Crushed Bamboo Board** 14 x 9 x .5 in | 35.7 x 23 x 1.5 cm pack 4 **SPT052MUB21** 

**13" x 7" Reversible Crushed Bamboo Board** 13 x 7 x .5 in | 33 x 18 x 1.5 cm pack 4 **SPT051MUB21** 