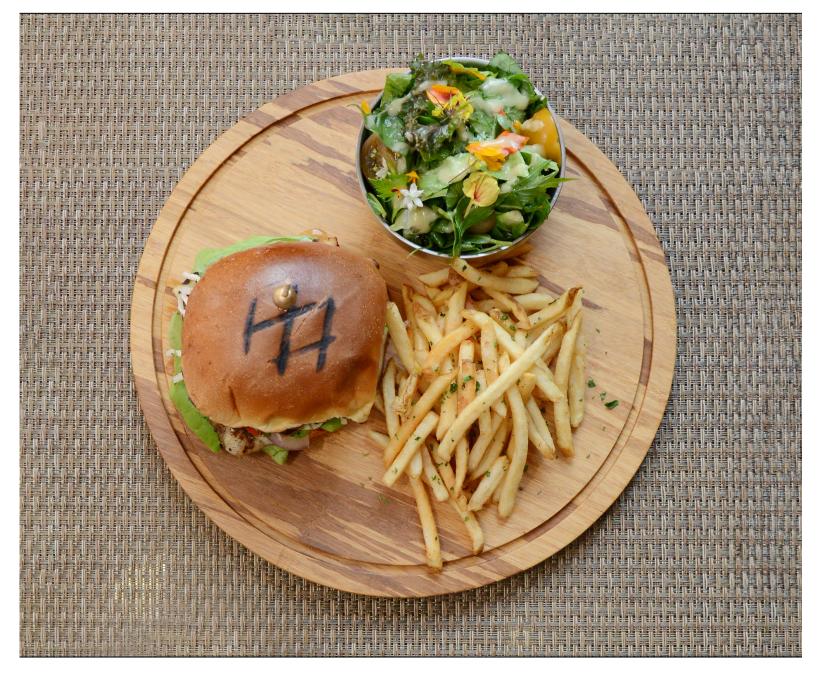

## CRUSHED BAMBOO natural

Our Crushed Bamboo Boards offer practicality and versatility, featuring four indented handles for effortless lifting and transport. They are designed with a well on one side to be seamlessly assembled with our Front of the House<sup>®</sup> accessories, allowing for easy mixing and matching.

UNIQUE SERVING | LIGHTWEIGHT & DURABLE | REVERSIBLE

**14" x 9" Reversible Crushed Bamboo Board** 14 x 9 x .5 in | 35.7 x 23 x 1.5 cm pack 4 **SPT052MUB21** 

**13" x 7" Reversible Crushed Bamboo Board** 13 x 7 x .5 in | 33 x 18 x 1.5 cm pack 4 **SPT051MUB21** 